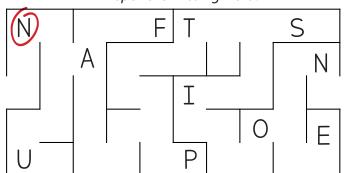

WHITE

TE Find the path through the maze to spell the missing word.

"The Lord said to Abram: 'I will make of you a great \_\_\_."

<u>N</u>\_\_\_\_\_

★ The Responsorial Psalm:

Lord, let Your mercy be on us, as we place our