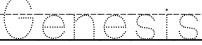

WHITE

TE Find the path through the maze to spell the missing word.

"The Lord said to Abram: 'I will make of you a great \_\_\_."

<u>N</u>\_\_\_\_\_

★ The Responsorial Psalm:

Lord, let Your mercy be on us, as we place our