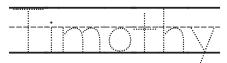

→ The Second Reading is from the Second Letter of Saint Paul to

★ The Gospel according to

"... Behold, a bright cloud cast a shadow over them, then from the cloud came a Voice that said, 'This is My beloved Son, with Whom I am well pleased; listen to Him."