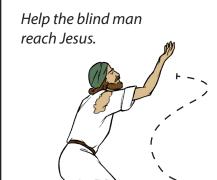

The Responsorial Psalm:

The Lord is my 5

there is nothing I shall want.

The Second Reading is from the Letter of Saint Paul to the

The Gospel according to

"The One speaking with you is He." [The man] said, "I do believe, Lord."