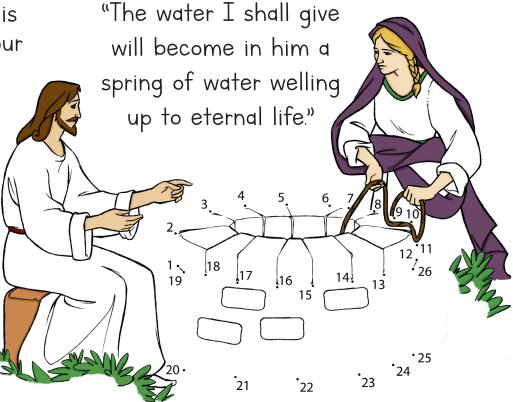

ROSE

WHITE

"Strike the rock, and the water will flow from it for the people to drink."

**→** The Responsorial Psalm:

If today you hear His voice, harden not your

★ The Second Reading is from the Letter of Saint Paul to the

Follow the DOT to DOT to reveal the well.

★ The Gospel according to