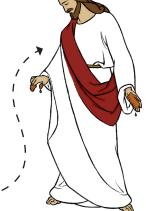

The Responsorial Psalm:

The Lord is my 5

there is nothing I shall want.

The Second Reading is from the Letter of Saint Paul to the

The Gospel according to

"The One speaking with you is He." [The man] said, "I do believe, Lord."