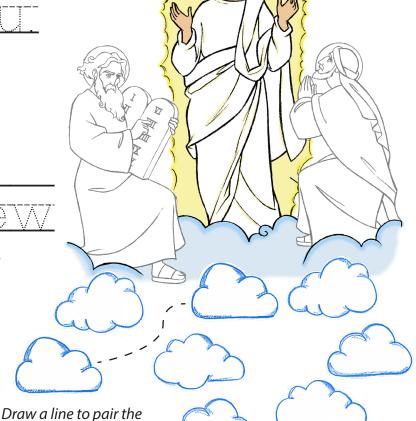

→ The Second Reading is from the Second Letter of Saint Paul to

★ The Gospel according to

"... Behold, a bright cloud cast a shadow over them, then from the cloud came a Voice that said, 'This is My beloved Son, with Whom I am well pleased; listen to Him."

matching clouds