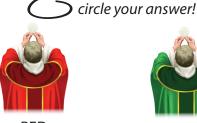

#### Palm Sunday of the Lord's Passion

The color vestments the priest is wearing are...

circle your answer!

RED

GREEN

The Procession of the Palms Gospel is from

The First Reading is from the Prophet

The Responsorial Psalm: ✦