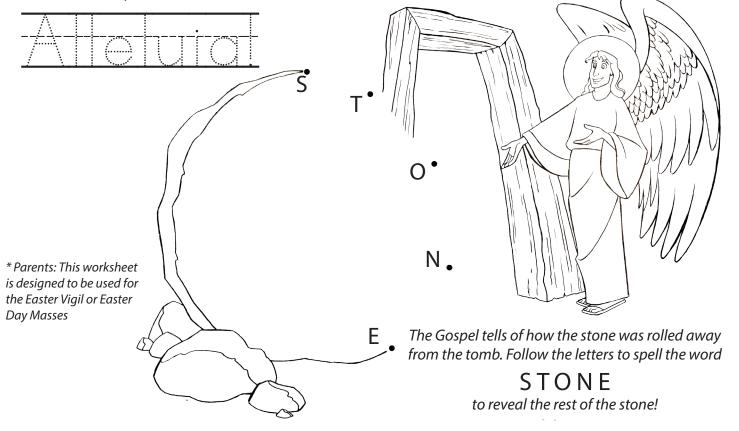

+ The color vestments the priest is wearing are...

RED

might have eternal

GREEN

VIOLET

ROSE

empty

Alleluia

life

angel Alleluia

Alleluia

Alleluia

Sunday

Jesus died and then rose from the dead so we Circle the word ALLELUIA stone Alleluia Jesus

On which day of the week did they go to the tomb?

For the first time since the start of Lent, we sing before the Gospel: