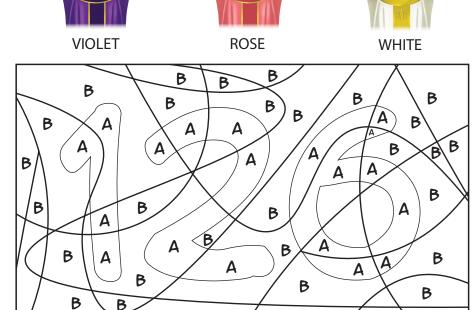

### Mass Worksheet for Beginners - April 3, 2022

The color vestments the priest is wearing are...

circle your answer!

GREEN

+ The first reading is from the book of

✤ The Responsorial Psalm:

Reveal this week's Psalm number by coloring in ONLY the letter A.