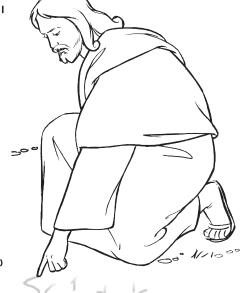

★ The Second Reading is from

→ The Gospel according to

"Woman, where are they? Has no one condemned you?" She replied, "No one, Sir." Then Jesus said,

| HOLY HEROES                                                         |                                                      | Mass             | Mass Worksheet for Beginners - April 6, 2025                                                                                                      |        |  |
|---------------------------------------------------------------------|------------------------------------------------------|------------------|---------------------------------------------------------------------------------------------------------------------------------------------------|--------|--|
| Fifth Sunday of Lent (the Scrutinies)                               |                                                      | PARENT           | PARENTS & EDUCATORS: Print in color for best results!                                                                                             |        |  |
| ★ The color vestments the priest is wearing are circle your answer! |                                                      | a are This wor   | This worksheet is intended for children not yet reading or just learning.  They may need simple instructions from you to complete the activities. |        |  |
| RED                                                                 | GREEN                                                | VIOLET           | ROSE                                                                                                                                              | WHITE  |  |
| ★ The first read                                                    |                                                      |                  | NOSE                                                                                                                                              | VVIIIL |  |
| → The Responsorial Psalm                                            |                                                      |                  |                                                                                                                                                   |        |  |
| With the Lord there is mercy and fullness of PODO                   |                                                      |                  |                                                                                                                                                   |        |  |
| ◆ The Second Reading is from the Letter of Saint Paul to the        |                                                      |                  |                                                                                                                                                   |        |  |
| ◆ The Gospel according to                                           |                                                      |                  |                                                                                                                                                   |        |  |
|                                                                     | Circle the Letters J and L for Je                    | sus and Lazarus. |                                                                                                                                                   |        |  |
|                                                                     | J I                                                  | J F              | D<br>W                                                                                                                                            | L F    |  |
|                                                                     | W                                                    | D <sub>P</sub>   | L                                                                                                                                                 |        |  |
|                                                                     | L A L                                                | <b>-</b> J       | Н                                                                                                                                                 |        |  |
|                                                                     | Fill in the letters to con<br>HINT: they are the sam |                  | above!                                                                                                                                            | oice,  |  |

azarus, come out!"