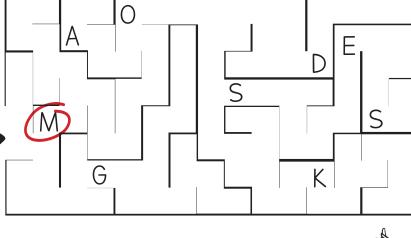

## **First Sunday of Lent**

→ The color vestments the priest is wearing are...

VIOLI

ROSE

WHILE

In the first reading, from Deuteronomy, who is speaking to the people?

M

Follow the path through the maze to find the answer!