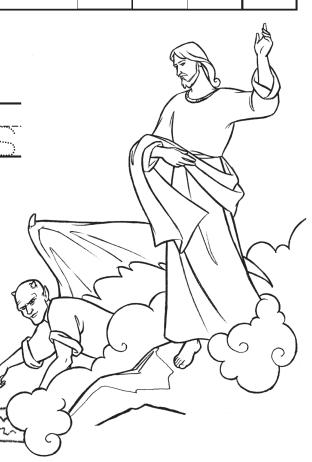

- ★ The Responsorial Psalm:
  - "Be with me, Lord, when I am in

★ The Second Reading is from

★ The Gospel according to

"You shall worship the Lord, your God, and Him alone shall you serve."

Trace the dotted line to complete the image of the kingdoms with which the devil tried to tempt Jesus.